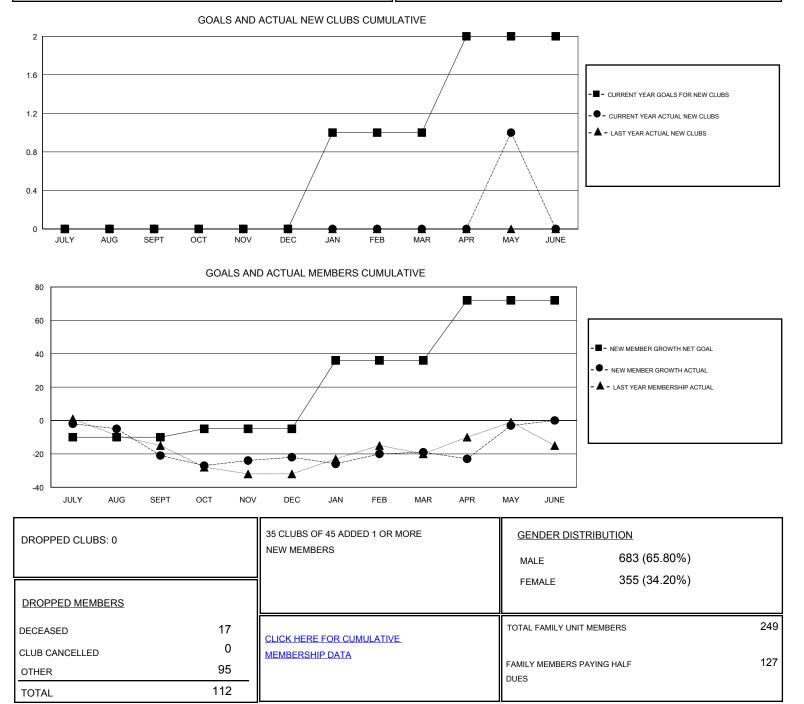

## LOCATION ONTARIO

GMT CA Clubs Members RESULTS FOR 2016-2017 RESULTS FOR 2016-2017 NEW CLUB GOAL NEW CLUBS DROPPED CLUBS NEW MEMBER GROWTH NEW MEMBER DROPPED QUARTER QUARTER NET GOAL (not reinstated GROWTH ACTUAL (not MEMBERS ACTUAL or transfers) reinstated or transfers) (including transfers) 0 0 0 -10 20 41 JULY/AUG/SEPT JULY/AUG/SEPT 0 0 0 5 31 32 OCT/NOV/DEC OCT/NOV/DEC 1 0 0 41 22 19 JAN/FEB/MAR JAN/FEB/MAR 0 APR/MAY/JUNE 1 1 APR/MAY/JUNE 36 36 20